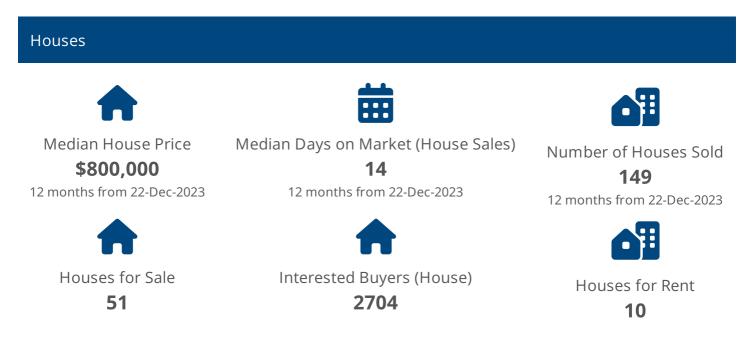

#### Units

Median House Price \$800,000

12 months from 22-Dec-2023

51

Median Days on Market (House Sales)

14

12 months from 22-Dec-2023

Interested Buyers (House)

2704

Number of Houses Sold

149 12 months from 22-Dec-2023

Houses for Rent 10